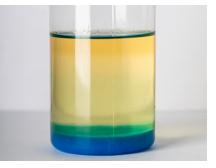

Before. This way water accumulates at the bottom of the tank, causing corrosion.

After. The additive combines water and fuel into a microemulsion that burns when the engine runs.

1 bottle

of fuel