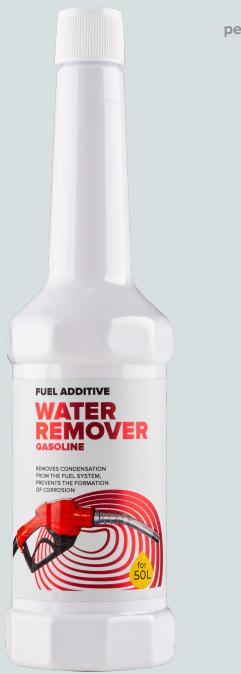

#### WATER REMOVER

## REMOVES CONDENSATION FROM THE FUEL TANK, PREVENTS THE FORMATION OF CORROSION

Helps to remove condensation from the fuel tank, preventing the formation of corrosion and and ice plugs in the fuel channels and filters. Compatible with all types of gasoline fuel.

Before. This way water accumulates at the bottom of the tank, causing corrosion.

After. The additive combines water and fuel into a microemulsion that burns when the engine runs.

1 bottle

of fuel