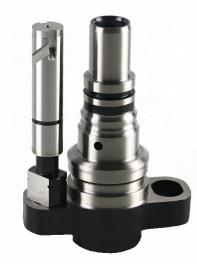

## REDUCES THE WEAR OF INJECTION PUMPS BY UP TO 38%

Increases the lubricating ability of diesel fuel, preventing injectors and injection pumps wear. Fully compatible with all types of diesel fuel. Does not affect the injection system, combustion chamber, exhaust system and DPF.

Fatty acids in the lubricating additive create the thin film on the injection pump parts, thereby increasing their service life.