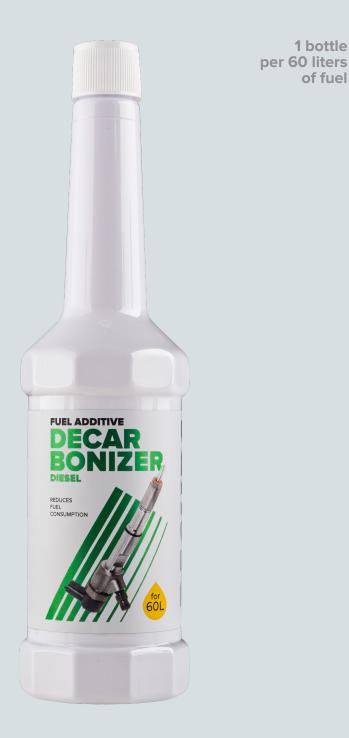

### DECARBONIZER **REDUCES FUEL CONSUMPTION**

Designed for prevention and elimination of problems with hard start, power loss, increased fuel consumption, and vibrations related to contamination of diesel engines injectors. With regular application it prevents the formation of deposits in engines. Increases the lubricating ability of diesel fuel, preventing injectors and injection pumps wear. Compatible with all types of diesel fuel.

Restores the spray pattern of fuel injector, thereby reduces fuel consumption, and increases engine efficiency.

1 bottle per 40-50 liters of fuel