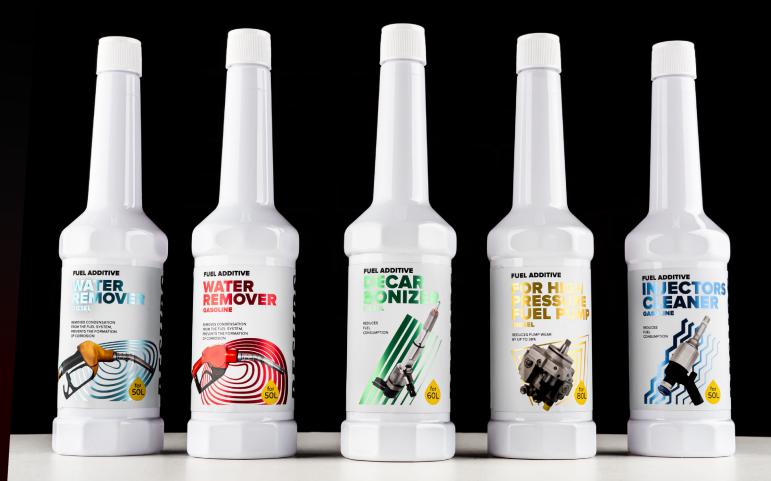

# FUEL ADDITIVES







# JUST ADD INTO THE FUEL TANK

C

**BEFORE REFUELING** 

UNLEADED FUEL ONLY ESSENCE SANS PLOMB UNVERBLEITER KRAFTSTOFF ENDAST BLYFRI BENSIN VOLVO 30640299

200(38)

420(61)

(80(38)

420(61)

0-80

VOLVO

141)

250(36) 280(41)

420(61)

30734543

# **FUEL ADDITIVES PRODUCT LINE**







1 bottle

of fuel

### **INJECTORS CLEANER REDUCES FUEL CONSUMPTION**

Designed for prevention and elimination of problems with hard start, power loss, increased fuel consumption, and vibrations related to contamination of gasoline engines injectors. Compatible with all types of gasoline fuel. Safe for the fuel system of gasoline engines. Suitable for injection, carburetor and turbocharged engines.



Restores the spray pattern of fuel injector, thereby reduces fuel consumption, and increases engine effic