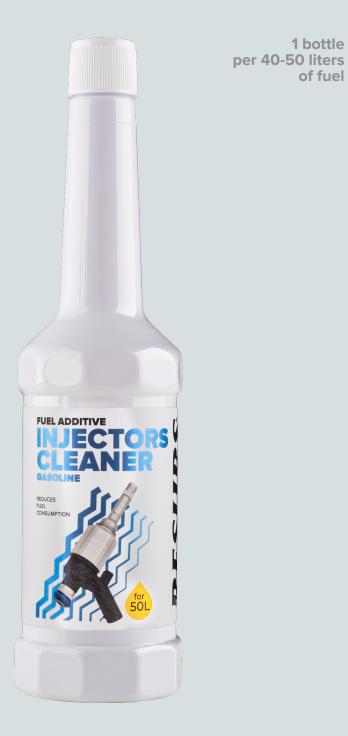

### **INJECTORS CLEANER REDUCES FUEL CONSUMPTION**

Designed for prevention and elimination of problems with hard start, power loss, increased fuel consumption, and vibrations related to contamination of gasoline engines injectors. Compatible with all types of gasoline fuel. Safe for the fuel system of gasoline engines. Suitable for injection, carburetor and turbocharged engines.

Restores the spray pattern of fuel injector, thereby reduces fuel consumption, and increases engine efficiency.

1 bottle per 40-50 liters of fuel