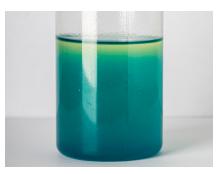

Before. This way water accumulates at the bottom of the tank, causing corrosion.

After. The additive combines water and fuel into a microemulsion that burns when the engine runs.

1 bottle

of fuel