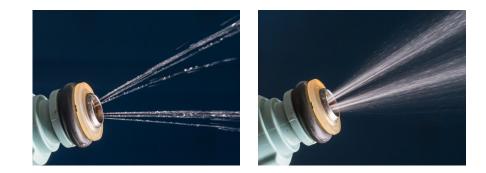

Restores the spray pattern of fuel injector, thereby reduces fuel consumption, and increases engine efficiency.

1 bottle per 40-50 liters of fuel