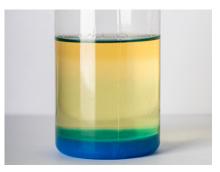

Before. This way water accumulates at the bottom of the tank, causing corrosion.

After. The additive combines water and fuel into a microemulsion that burns when the engine runs.

1 bottle

of fuel