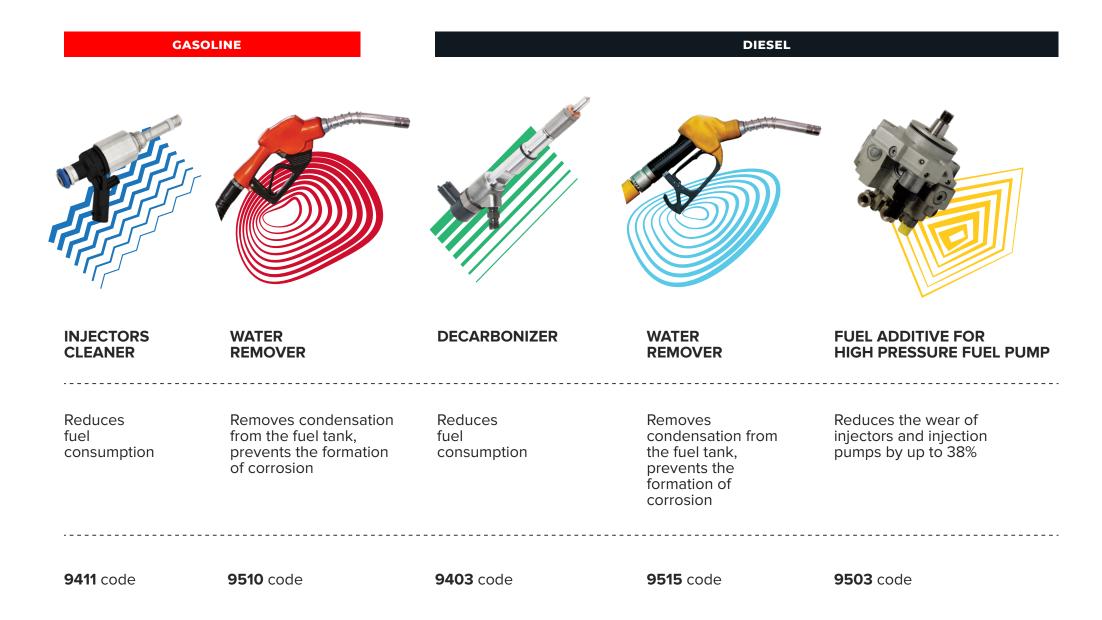

### **INJECTORS CLEANER REDUCES FUEL CONSUMPTION**

Designed for prevention and elimination of problems with hard start, power loss, increased fuel consumption, and vibrations related to contamination of gasoline engines injectors. Compatible with all types of gasoline fuel. Safe for the fuel system of gasoline engines. Suitable for injection, carburetor and turbocharged engines.

#### WATER REMOVER

## REMOVES CONDENSATION FROM THE FUEL TANK, PREVENTS THE FORMATION OF CORROSION

Helps to remove condensation from the fuel tank, preventing the formation of corrosion and and ice plugs in the fuel channels and filters. Compatible with all types of gasoline fuel.

### DECARBONIZER **REDUCES FUEL CONSUMPTION**

Designed for prevention and elimination of problems with hard start, power loss, increased fuel consumption, and vibrations related to contamination of diesel engines injectors. With regular application it prevents the formation of deposits in engines. Increases the lubricating ability of diesel fuel, preventing injectors and injection pumps wear. Compatible with all types of diesel fuel.

### WATER REMOVER REMOVES CONDENSATION FROM THE FUEL TANK, PREVENTS THE FORMATION OF CORROSION

Helps to remove condensation from the fuel tank, preventing the formation of corrosion and and ice plugs in the fuel channels and filters. Compatible with all types of diesel fuel.

## REDUCES THE WEAR OF INJECTION PUMPS BY UP TO 38%

Increases the lubricating ability of diesel fuel, preventing injectors and injection pumps wear. Fully compatible with all types of diesel fuel. Does not affect the injection system, combustion chamber, exhaust system and DPF.