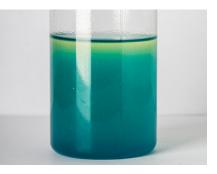

Before. This way water accumulates at the bottom of the tank, causing corrosion.

After. The additive combines water and fuel into a microemulsion that burns when the engine runs.

1 bottle

of fuel